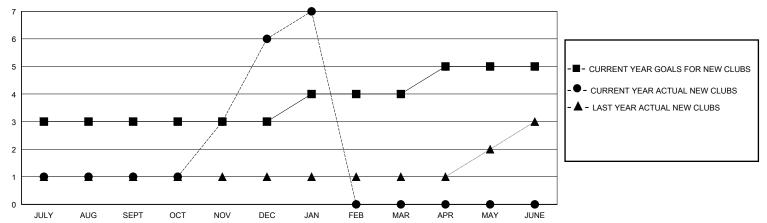

| 1           | 1             | JULY/AUG/SEPT         | 150                   | 286                     | 265                                                |  |
| OCT/NOV/DEC   | 0             | 5           | 1             | OCT/NOV/DEC           | 0                     | 230                     | 149                                                |  |
| JAN/FEB/MAR   | 1             | 1           | 0             | JAN/FEB/MAR           | 50                    | 73                      | 30                                                 |  |
| APR/MAY/JUNE  | 1             | 0           | 0             | APR/MAY/JUNE          | 75                    | 0                       | 0                                                  |  |

## GOALS AND ACTUAL NEW CLUBS CUMULATIVE



## GOALS AND ACTUAL MEMBERS CUMULATIVE



| DROPPED CLUBS: 2           |     | 85 CLUBS OF 162 ADDED 1 OR MORE<br>NEW MEMBERS | GENDER DISTRIBUTION  MALE 3,861 (87.18%) |              |       |
|----------------------------|-----|------------------------------------------------|------------------------------------------|--------------|-------|
| DROPPED MEMBERS            |     |                                                | FEMALE                                   | 566 (12.78%) |       |
| DECEASED                   | 8   | CLICK HERE FOR CUMULATIVE                      | TOTAL FAMILY UNIT MEMBERS                |              | 1,572 |
| CLUB CANCELLED 6 OTHER 430 |     | MEMBERSHIP DATA                                | FAMILY MEMBERS PAYING HALF               |              | 992