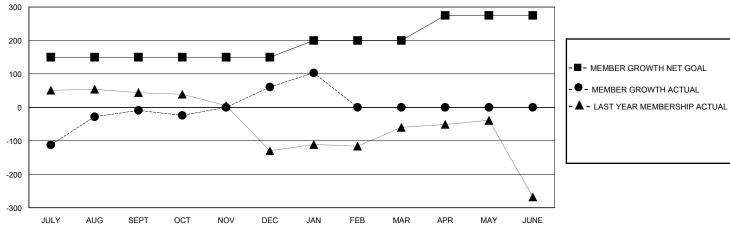

## GOALS AND ACTUAL MEMBERS CUMULATIVE

| DROPPED CLUBS: 2           |     | 85 CLUBS OF 162 ADDED 1 OR MORE<br>NEW MEMBERS | GENDER DISTRIBUTION  MALE 3,861 (87.18%) |              |       |
|----------------------------|-----|------------------------------------------------|------------------------------------------|--------------|-------|
| DROPPED MEMBERS            |     |                                                | FEMALE                                   | 566 (12.78%) |       |
| DECEASED                   | 8   | CLICK HERE FOR CUMULATIVE                      | TOTAL FAMILY UNIT MEMBERS                |              | 1,572 |
| CLUB CANCELLED 6 OTHER 430 |     | MEMBERSHIP DATA                                | FAMILY MEMBERS PAYING HALF               |              | 992   |
| TOTAL                      | 444 |                                                |                                          |              |       |